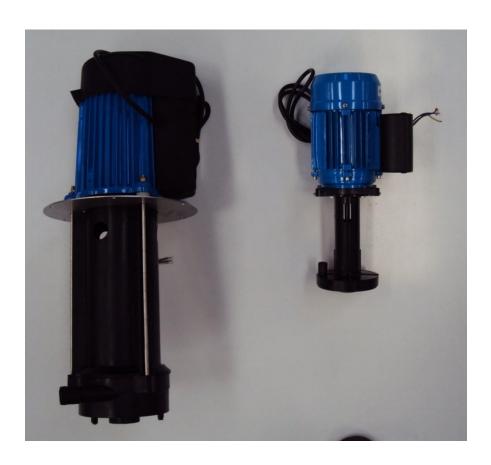

### **Beer Cooler Pumps**

### KCS-10 (Left) and MF-100 (Right)

Note that the KCS-10 is a direct replacement for the first generation top mounted silver pump. All simplex and Duplex machines use KCS-10 pumps, the MF-100 is used on Miniflex and Junior Coolers.