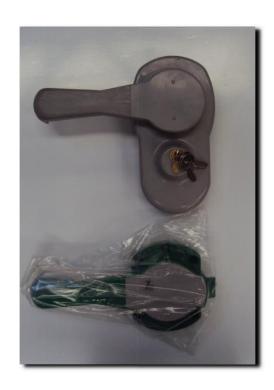

#### **Door Locks**

**4000 Series Lock Outer and Inner**Note that for the 4000 series, you must specify whether your door is hinged left or right (as viewed from the outside).

The set shown is for a hinge <u>left</u> door.