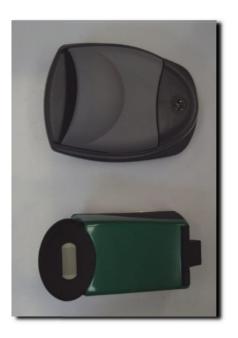

#### **Door Locks**

**4000 Series Lock Outer and Inner**Note that for the 4000 series, you must specify whether your door is hinged left or right (as viewed from the outside).

The set shown is for a hinge <u>left</u> door.