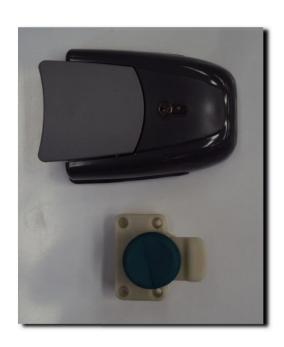

### **Door Gaskets**

**Double Loop Gasket - A Type** 



**Double Loop Gasket - T Type** 





**Gasket Type 67** 



#### **Door Locks**

**4000 Series Lock Outer and Inner**Note that for the 4000 series, you must specify whether your door is hinged left or right (as viewed from the outside).

The set shown is for a hinge <u>left</u> door.





5000 Series Lock Outer and Inner



7000 Series Lock Outer and Inner





### **Beer Cooler Pumps**



### KCS-10 (Left) and MF-100 (Right)

Note that the KCS-10 is a direct replacement for the first generation top mounted silver pump. All simplex and Duplex machines use KCS-10 pumps, the MF-100 is used on Miniflex and Junior Coolers.