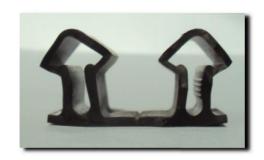

### **Door Gaskets**

**Double Loop Gasket - A Type** 

**Double Loop Gasket - T Type** 

**Gasket Type 67** 