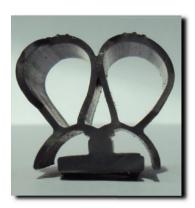

### **Door Gaskets**

**Double Loop Gasket - A Type** 

**Double Loop Gasket - T Type** 

**Gasket Type 67** 