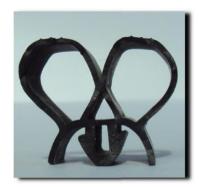

### **Door Gaskets**

**Double Loop Gasket - A Type** 

**Double Loop Gasket - T Type** 

**Gasket Type 67** 