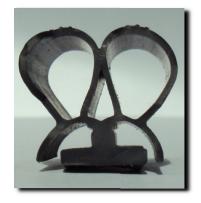

<u>Door Gaskets</u>

Single Loop Gasket

Double Loop Gasket – A Type

Double Loop Gasket – T Type

Gasket Type 67