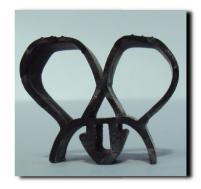

<u>Door Gaskets</u>

Single Loop Gasket

Double Loop Gasket – A Type

Double Loop Gasket – T Type

Gasket Type 67