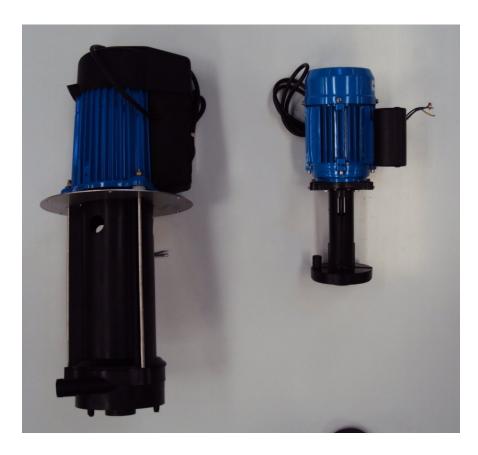

#### 7000 Series Lock Outer and Inner

Beer Cooler Pumps

KCS-10 (Left) and MF-100 (Right)

Note that the KCS-10 is a direct replacement for the first generation top mounted silver pump. All simplex and Duplex machines use KCS-10 pumps, the MF-100 is used on Miniflex and Junior Coolers.