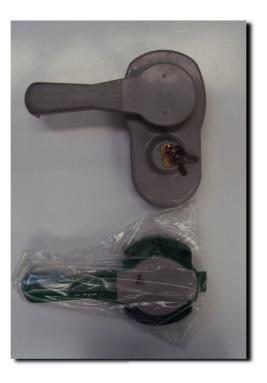

#### Door Locks

4000 Series Lock Outer and Inner Note that for the 4000 series, you must specify whether your door is hinged left or right (as viewed from the outside).

The set shown is for a hinge <u>left</u> door.