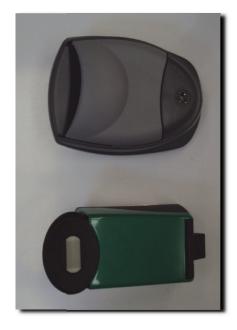

<u>Door Gaskets</u>

Single Loop Gasket







Double Loop Gasket – A Type

Double Loop Gasket – T Type





Gasket Type 67

#### Door Locks

4000 Series Lock Outer and Inner Note that for the 4000 series, you must specify whether your door is hinged left or right (as viewed from the outside).

The set shown is for a hinge <u>left</u> door.





5000 Series Lock Outer and Inner



#### 7000 Series Lock Outer and Inner





Beer Cooler Pumps



KCS-10 (Left) and MF-100 (Right)

Note that the KCS-10 is a direct replacement for the first generation top mounted silver pump. All simplex and Duplex machines use KCS-10 pumps, the MF-100 is used on Miniflex and Junior Coolers.