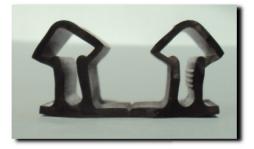

<u>Door Gaskets</u>

Single Loop Gasket

Double Loop Gasket – A Type

Double Loop Gasket – T Type

Gasket Type 67