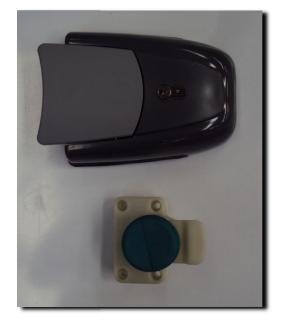

#### 7000 Series Lock Outer and Inner

Beer Cooler Pumps

KCS-10 (Left) and MF-100 (Right)

Note that the KCS-10 is a direct replacement for the first generation top mounted silver pump. All simplex and Duplex machines use KCS-10 pumps, the MF-100 is used on Miniflex and Junior Coolers.