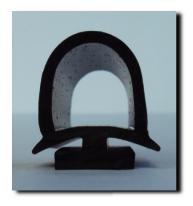

<u>Door Gaskets</u>

Single Loop Gasket

Double Loop Gasket – A Type

Double Loop Gasket – T Type

Gasket Type 67